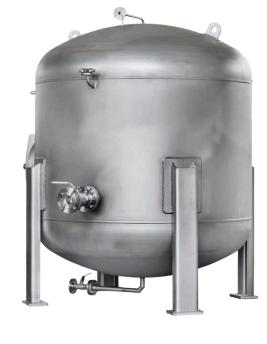

### TURTLE

- store the fresh water
- store the sanitary water - store the salt water
- boosting the water
- maintain the pressure of the water

## SHARK

- store all kinds of water DOLPHIN

## WATER tanks

**Water tanks**, with capacity range from 100 to 3000 litres. Bigger on demand up to 30.000 litres. Most of the marine certificates possible.

**Skid mounted unit** with marine water pumps, electric box, piping and regulation panel (manometers, presostats, safety vales)