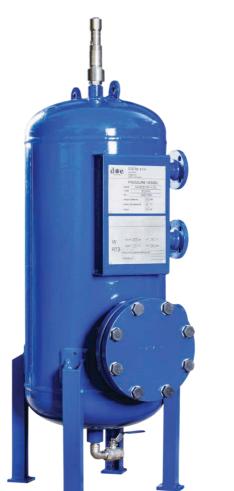

WORKING AIR tanks

30000 litres. Most of the marine certificates possible.

Air tank, with capacity range from 100 to 3000 litres and pressure up to 15 bar. Biggers on demand up to

- capacity from 100 to 3000 litres
- designed pressure: 10 bar
- working pressure: 8 bar
- test pressure: 15 bar
- extra ports and inspection openings are plugged
- working temperature: 5 to 50°C
- all connections are BSP inside threaded
- extra option: all connections flanges
- hot zinc galvanized
- water level indicator included
- material: black steel or 316L stainless steel

- capacity from 100 to 3000 litres
- designed pressure: 11 bar
- working pressure: 10 bar
- test pressure: 16 bar
- extra ports and inspection openings are plugged
- working temperature: -10 to 50°C
- all connections are BSP inside threaded
- extra option: all connections flanges
- standard blue color (any other color on demand)
- material: black steel or 316L stainless steel