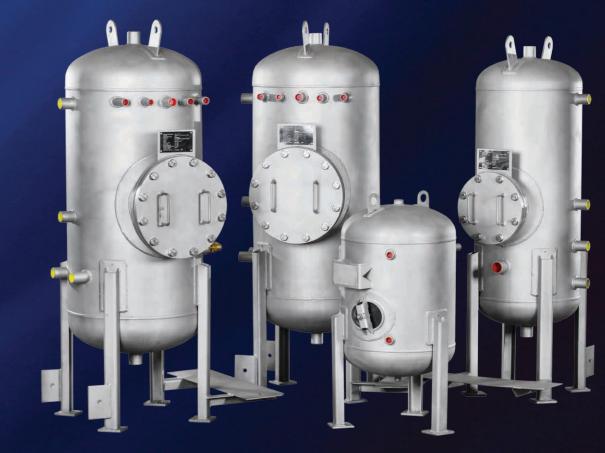

WORKING AIR tanks

30000 litres. Most of the marine certificates possible.

Air tank, with capacity range from 100 to 3000 litres and pressure up to 15 bar. Biggers on demand up to

- capacity from 100 to 3000 litres
- designed pressure: 10 bar
- working pressure: 8 bar
- test pressure: 15 bar
- extra ports and inspection openings are plugged
- working temperature: 5 to 50°C
- all connections are BSP inside threaded
- extra option: all connections flanges
- hot zinc galvanized
- water level indicator included
- material: black steel or 316L stainless steel

- capacity from 100 to 3000 litres
- designed pressure: 11 bar
- working pressure: 10 bar
- test pressure: 16 bar
- extra ports and inspection openings are plugged
- working temperature: -10 to 50°C
- all connections are BSP inside threaded
- extra option: all connections flanges
- standard blue color (any other color on demand)
- material: black steel or 316L stainless steel