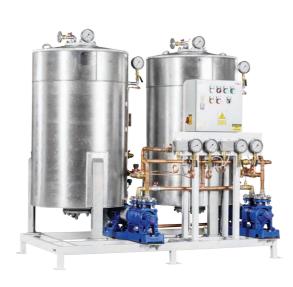

## WATER tanks

**Water tanks**, with capacity range from 100 to 3000 litres. Bigger on demand up to 30.000 litres. Most of the marine certificates possible.

**Skid mounted unit** with marine water pumps, electric box, piping and regulation panel (manometers, presostats, safety vales)

- all mounted on common skid
- two pumps working separately
- Most well-known pump producers possible
- 3 x 400V 50Hz or 3 x 440V 60Hz
- alluminium or stainless steel skid
- all connected electrically and hydrualically
- pressure tested
- stainless steel piping
- metal electric box in standart with full redundancy
- 4 manometers, 1 presostat and safety valve in standart
- safety valve included