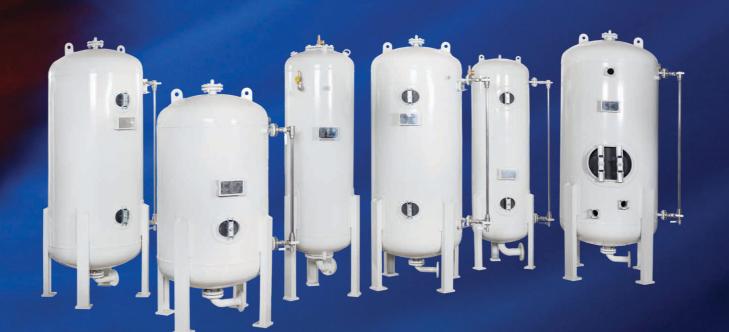

## WATER tanks

**Water tanks**, with capacity range from 100 to 3000 litres. Bigger on demand up to 30.000 litres. Most of the marine certificates possible.

**Skid mounted unit** with marine water pumps, electric box, piping and regulation panel (manometers, presostats, safety vales)