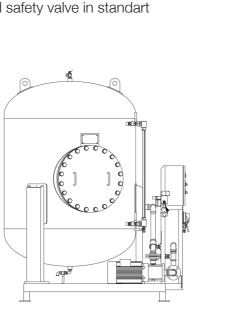

## WATER tanks

**Water tanks**, with capacity range from 100 to 3000 litres. Bigger on demand up to 30.000 litres. Most of the marine certificates possible.

**Skid mounted unit** with marine water pumps, electric box, piping and regulation panel (manometers, presostats, safety vales)

- all mounted on common skid
- two pumps working separately
- Most well-known pump producers possible
- 3 x 400V 50Hz or 3 x 440V 60Hz
- alluminium or stainless steel skid
- all connected electrically and hydrualically
- pressure tested
- stainless steel piping
- metal electric box in standart with full redundancy
- 4 manometers, 1 presostat and safety valve in standart
- safety valve included