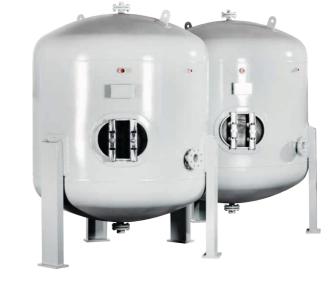

## SHARK

- store all kinds of water DOLPHIN

WORKING AIR tanks

30000 litres. Most of the marine certificates possible.

Air tank, with capacity range from 100 to 3000 litres and pressure up to 15 bar. Biggers on demand up to

- capacity from 100 to 3000 litres
- designed pressure: 10 bar
- working pressure: 8 bar
- test pressure: 15 bar
- extra ports and inspection openings are plugged
- working temperature: 5 to 50°C
- all connections are BSP inside threaded
- extra option: all connections flanges
- hot zinc galvanized
- water level indicator included
- material: black steel or 316L stainless steel

- capacity from 100 to 3000 litres
- designed pressure: 11 bar
- working pressure: 10 bar
- test pressure: 16 bar
- extra ports and inspection openings are plugged
- working temperature: -10 to 50°C
- all connections are BSP inside threaded
- extra option: all connections flanges
- standard blue color (any other color on demand)
- material: black steel or 316L stainless steel