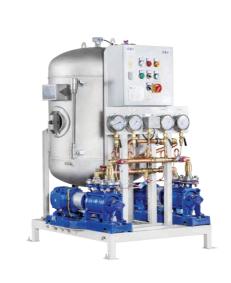

## WATER tanks

**Water tanks**, with capacity range from 100 to 3000 litres. Bigger on demand up to 30.000 litres. Most of the marine certificates possible.

**Skid mounted unit** with marine water pumps, electric box, piping and regulation panel (manometers, presostats, safety vales)

- all mounted on common skid
- two pumps working separately
- Most well-known pump producers possible
- 3 x 400V 50Hz or 3 x 440V 60Hz
- alluminium or stainless steel skid
- all connected electrically and hydrualically
- pressure tested
- stainless steel piping
- metal electric box in standart with full redundancy
- 4 manometers, 1 presostat and safety valve in standart
- safety valve included