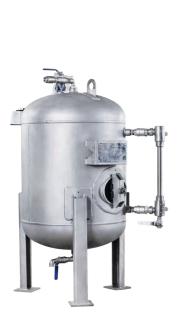

### TURTLE

- store the fresh water
- store the sanitary water - store the salt water
- boosting the water
- maintain the pressure of the water

## SHARK

- store all kinds of water DOLPHIN

## WATER tanks

**Water tanks**, with capacity range from 100 to 3000 litres. Bigger on demand up to 30.000 litres. Most of the marine certificates possible.

**Skid mounted unit** with marine water pumps, electric box, piping and regulation panel (manometers, presostats, safety vales)