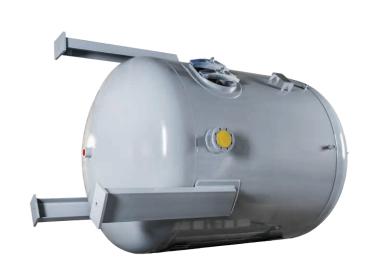

### TURTLE

- store the fresh water
- store the sanitary water - store the salt water
- boosting the water
- maintain the pressure of the water

WORKING AIR tanks

30000 litres. Most of the marine certificates possible.

Air tank, with capacity range from 100 to 3000 litres and pressure up to 15 bar. Biggers on demand up to

- capacity from 100 to 3000 litres
- designed pressure: 10 bar
- working pressure: 8 bar
- test pressure: 15 bar
- extra ports and inspection openings are plugged
- working temperature: 5 to 50°C
- all connections are BSP inside threaded
- extra option: all connections flanges
- hot zinc galvanized
- water level indicator included
- material: black steel or 316L stainless steel

- capacity from 100 to 3000 litres
- designed pressure: 11 bar
- working pressure: 10 bar
- test pressure: 16 bar
- extra ports and inspection openings are plugged
- working temperature: -10 to 50°C
- all connections are BSP inside threaded
- extra option: all connections flanges
- standard blue color (any other color on demand)
- material: black steel or 316L stainless steel