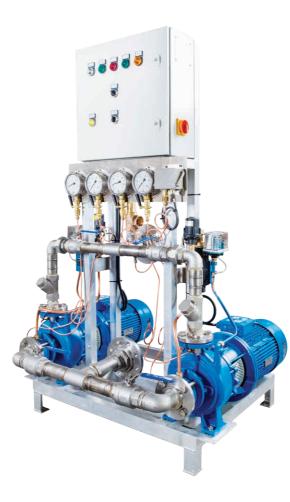

## WATER tanks

**Water tanks**, with capacity range from 100 to 3000 litres. Bigger on demand up to 30.000 litres. Most of the marine certificates possible.

**Skid mounted unit** with marine water pumps, electric box, piping and regulation panel (manometers, presostats, safety vales)

- all mounted on common skid
- two pumps working separately
- Most well-known pump producers possible
- 3 x 400V 50Hz or 3 x 440V 60Hz
- alluminium or stainless steel skid
- all connected electrically and hydrualically
- pressure tested
- stainless steel piping
- metal electric box in standart with full redundancy
- 4 manometers, 1 presostat and safety valve in standart
- safety valve included