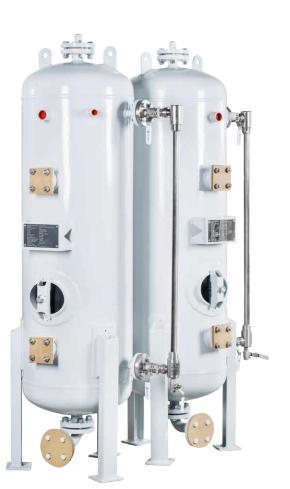

## WATER tanks

**Water tanks**, with capacity range from 100 to 3000 litres. Bigger on demand up to 30.000 litres. Most of the marine certificates possible.

**Skid mounted unit** with marine water pumps, electric box, piping and regulation panel (manometers, presostats, safety vales)

WORKING AIR tanks

30000 litres. Most of the marine certificates possible.

Air tank, with capacity range from 100 to 3000 litres and pressure up to 15 bar. Biggers on demand up to

- capacity from 100 to 3000 litres
- designed pressure: 10 bar
- working pressure: 8 bar
- test pressure: 15 bar
- extra ports and inspection openings are plugged
- working temperature: 5 to 50°C
- all connections are BSP inside threaded
- extra option: all connections flanges
- hot zinc galvanized
- water level indicator included
- material: black steel or 316L stainless steel