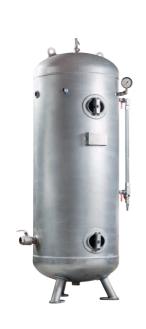

WORKING AIR tanks

30000 litres. Most of the marine certificates possible.

Air tank, with capacity range from 100 to 3000 litres and pressure up to 15 bar. Biggers on demand up to

- capacity from 100 to 3000 litres
- designed pressure: 10 bar
- working pressure: 8 bar
- test pressure: 15 bar
- extra ports and inspection openings are plugged
- working temperature: 5 to 50°C
- all connections are BSP inside threaded
- extra option: all connections flanges
- hot zinc galvanized
- water level indicator included
- material: black steel or 316L stainless steel

- capacity from 100 to 3000 litres
- designed pressure: 11 bar
- working pressure: 10 bar
- test pressure: 16 bar
- extra ports and inspection openings are plugged
- working temperature: -10 to 50°C
- all connections are BSP inside threaded
- extra option: all connections flanges
- standard blue color (any other color on demand)
- material: black steel or 316L stainless steel