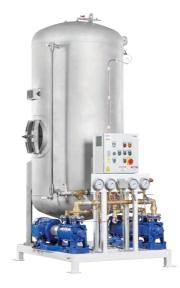

## WATER tanks

**Water tanks**, with capacity range from 100 to 3000 litres. Bigger on demand up to 30.000 litres. Most of the marine certificates possible.

**Skid mounted unit** with marine water pumps, electric box, piping and regulation panel (manometers, presostats, safety vales)

- all mounted on common skid
- two pumps working separately
- Most well-known pump producers possible
- 3 x 400V 50Hz or 3 x 440V 60Hz
- alluminium or stainless steel skid
- all connected electrically and hydrualically
- pressure tested
- stainless steel piping
- metal electric box in standart with full redundancy
- 4 manometers, 1 presostat and safety valve in standart
- safety valve included