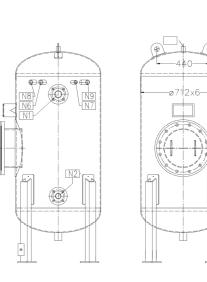

## WATER tanks

**Water tanks**, with capacity range from 100 to 3000 litres. Bigger on demand up to 30.000 litres. Most of the marine certificates possible.

**Skid mounted unit** with marine water pumps, electric box, piping and regulation panel (manometers, presostats, safety vales)

WORKING AIR tanks

30000 litres. Most of the marine certificates possible.

Air tank, with capacity range from 100 to 3000 litres and pressure up to 15 bar. Biggers on demand up to

- capacity from 100 to 3000 litres
- designed pressure: 10 bar
- working pressure: 8 bar
- test pressure: 15 bar
- extra ports and inspection openings are plugged
- working temperature: 5 to 50°C
- all connections are BSP inside threaded
- extra option: all connections flanges
- hot zinc galvanized
- water level indicator included
- material: black steel or 316L stainless steel